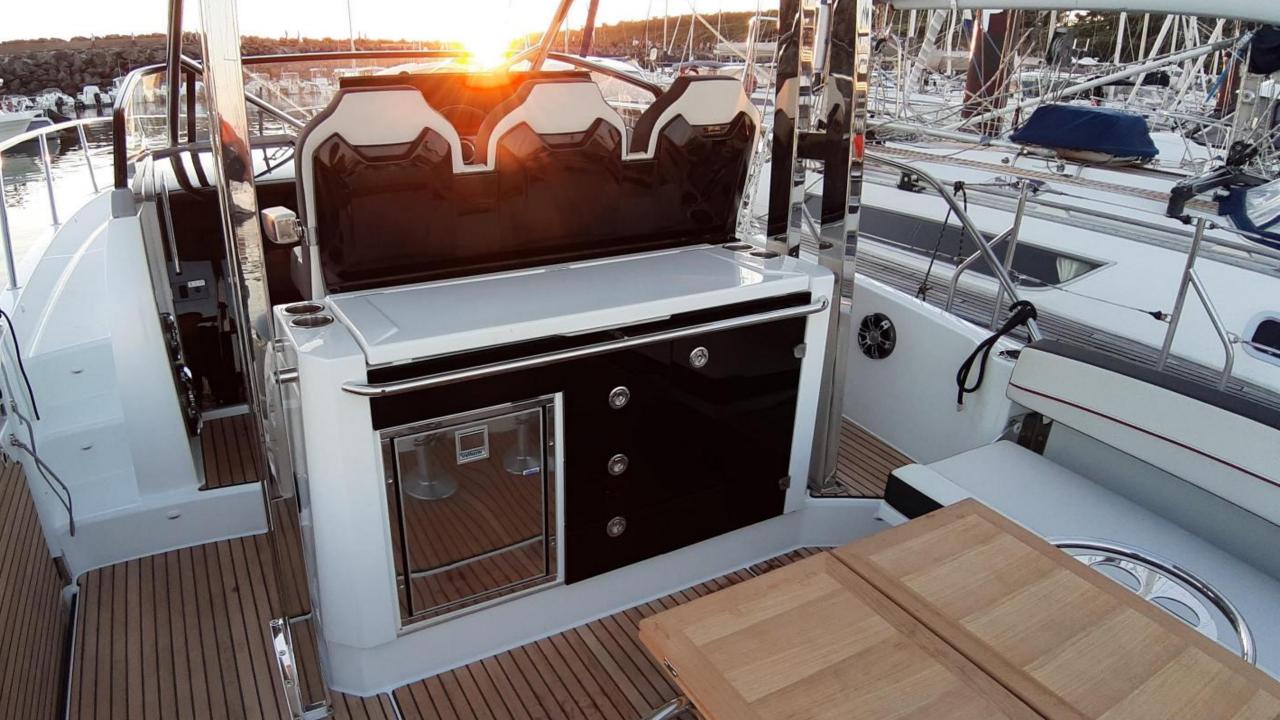

#### **New** sunlounge seating for 3 persons

+ Front sunpad filler (alu frame + cushion)

**New** manual lateral terrace (standard) with optional swim ladder and lifelines

**Exterior fridge** 

Electric grill
Or
NEW gas stove

Sink

**Drawers** 

**Storage locker** 

**Exterior fridge** 

Electric grill
Or
NEW gas stove

Sink

**Drawers** 

Transparent Livewell (approx 50 L / 13 US Gal)