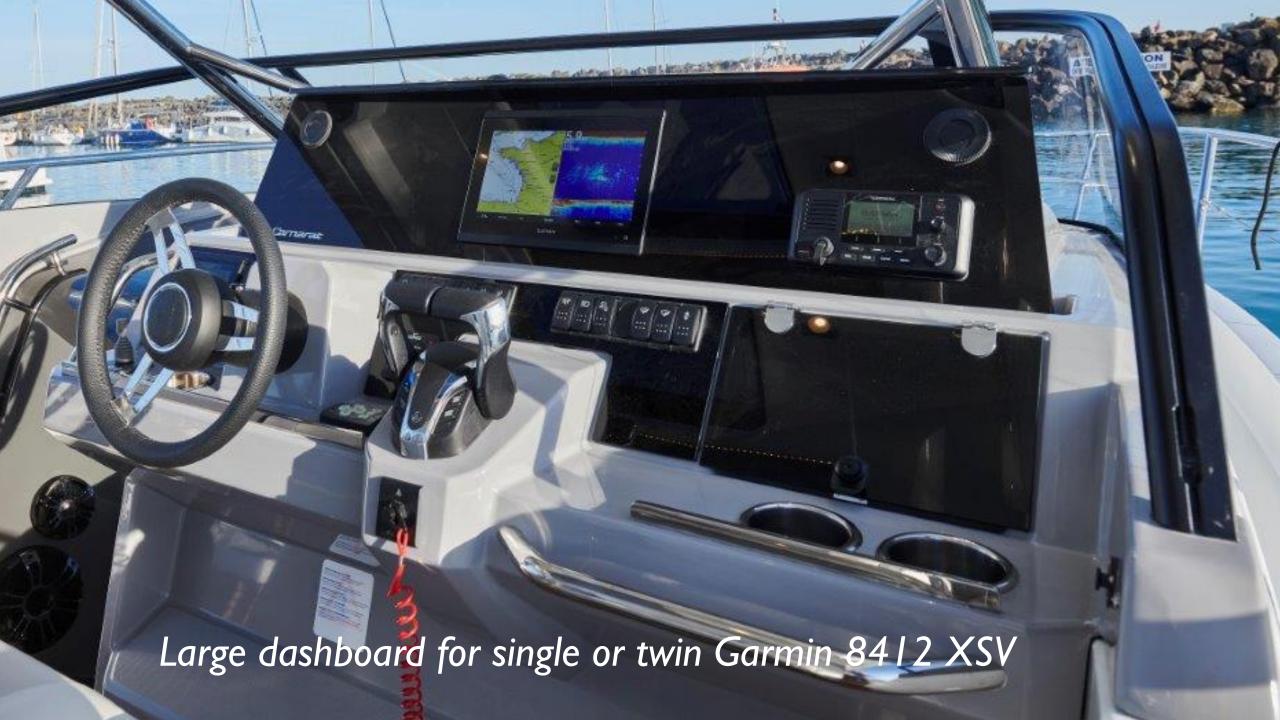

#### **Preliminary specifications**

Overall length with platforms: 10,93 m 35'10"

Overall length: 9,95 m 32'7"

Hull length: 9,32 m 30'6"

Beam: 3,25 m 10'7"

Fuel tanks: 2 x 400 L 210 US gal

Water capacity: 160 L 42 US gal

Power twin 2 x 300 hp - 2 x 375 hp

EC certification B-8 / C-10 (in progress)

Comfortable aft saloon with 2 lateral folding benches

Lateral terrace in std (manual)

Front cockpit with recess and 3 sunlounge seatings