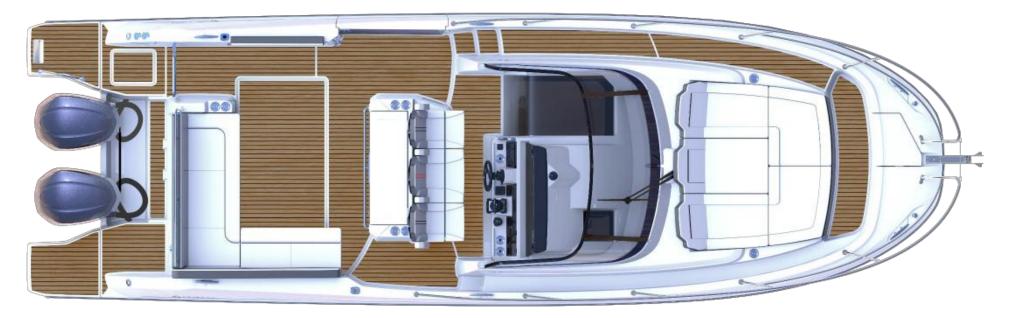

Power twin 2 x 300 hp - 2 x 375 hp

EC certification B-8 / C-10 (in progress)

Comfortable aft saloon with 2 lateral folding benches

Lateral terrace in std (manual)

Front cockpit with recess and 3 sunlounge seatings

Layout & new features coming from 12.5 WA

Comfortable aft saloon

with 2 lateral folding benches

(manual)

Front cockpit with recess and 3 sunlounge seatings

Layout & new features coming from 12.5 WA

**New** sunlounge seating for 3 persons