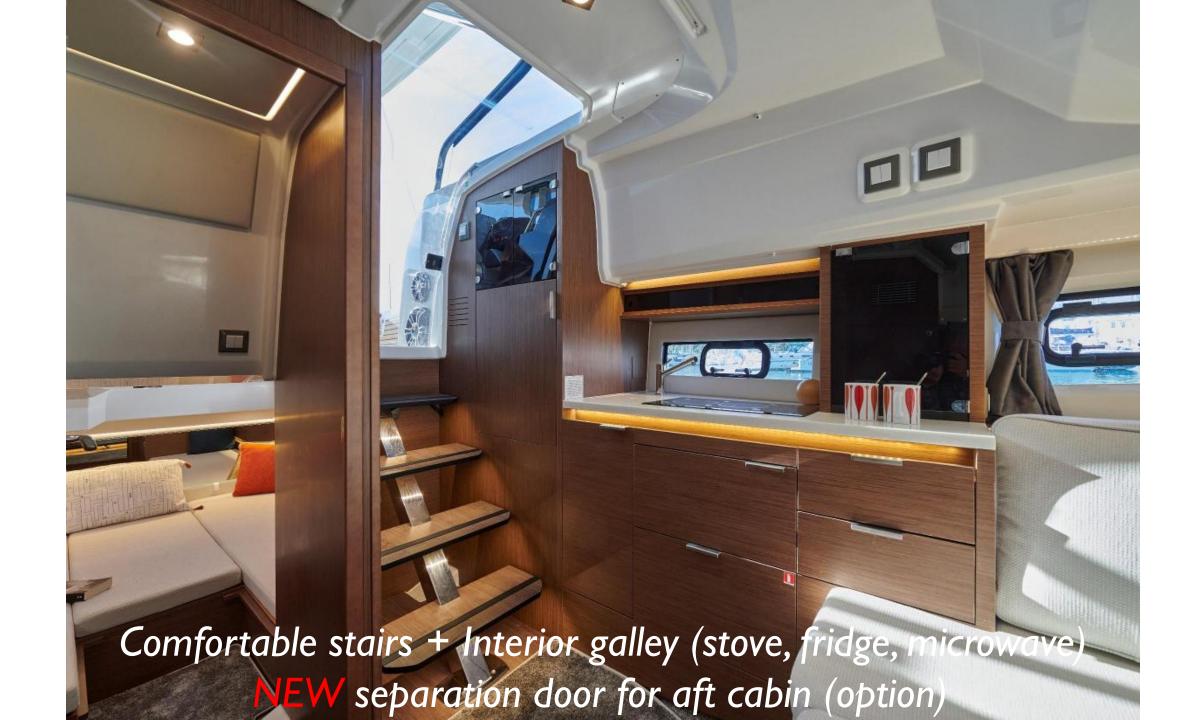

DEALER WEETING 5050

3 seats leaning post with folding bolsters and armrests

DEALER WEETING 5050

New exterior fabrics for the 2 flagships

→ same exclusive luxury fabrics dedicated to new 10.5 and 12.5

**NEW** separation door for aft cabin (option)

In standard: open layout