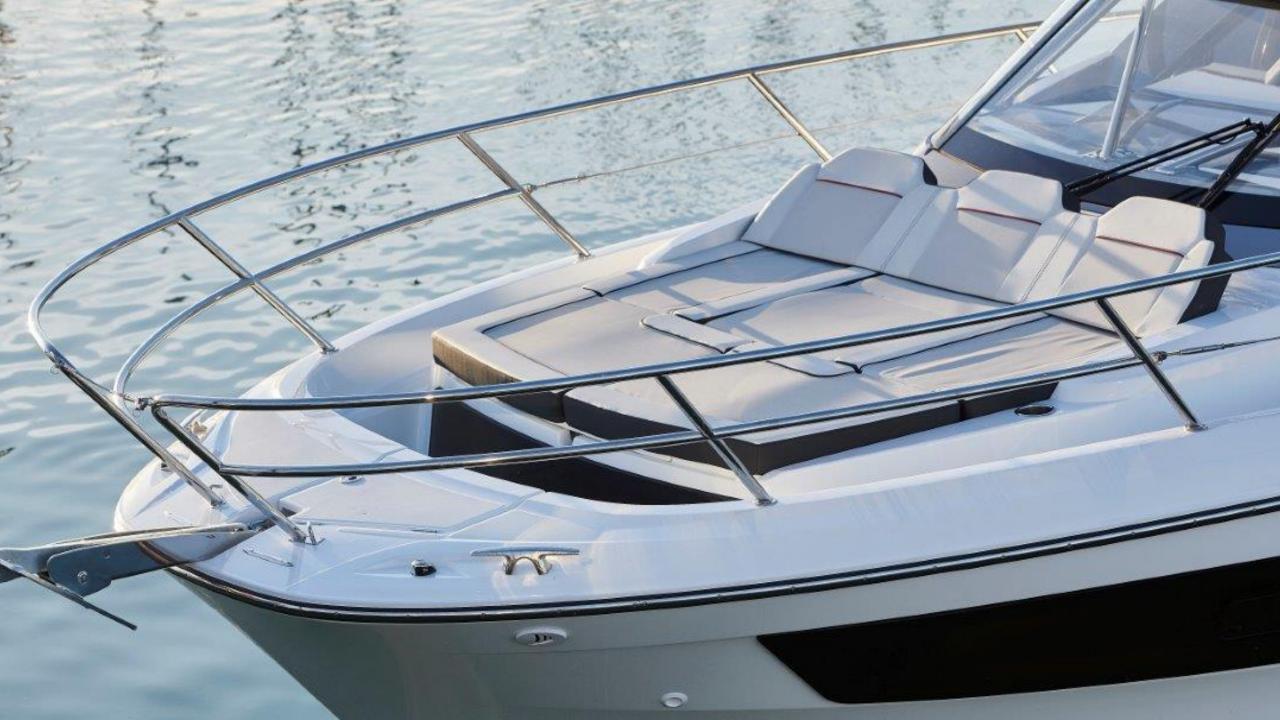

Power twin 2 x 300 hp - 2 x 375 hp

EC certification B-8 / C-10 (in progress)

Comfortable aft saloon with 2 lateral folding benches

Lateral terrace in std (manual)

Front cockpit with recess and 3 sunlounge seatings

Layout & new features coming from 12.5 WA

Comfortable aft saloon

with 2 lateral folding benches

(manual)

Front cockpit with recess and 3 sunlounge seatings

Layout & new features coming from 12.5 WA

**New** sunlounge seating for 3 persons

#### **New** sunlounge seating for 3 persons

+ Front sunpad filler (alu frame + cushion)

**New** manual lateral terrace (standard) with optional swim ladder and lifelines

**Exterior fridge** 

Electric grill
Or
NEW gas stove