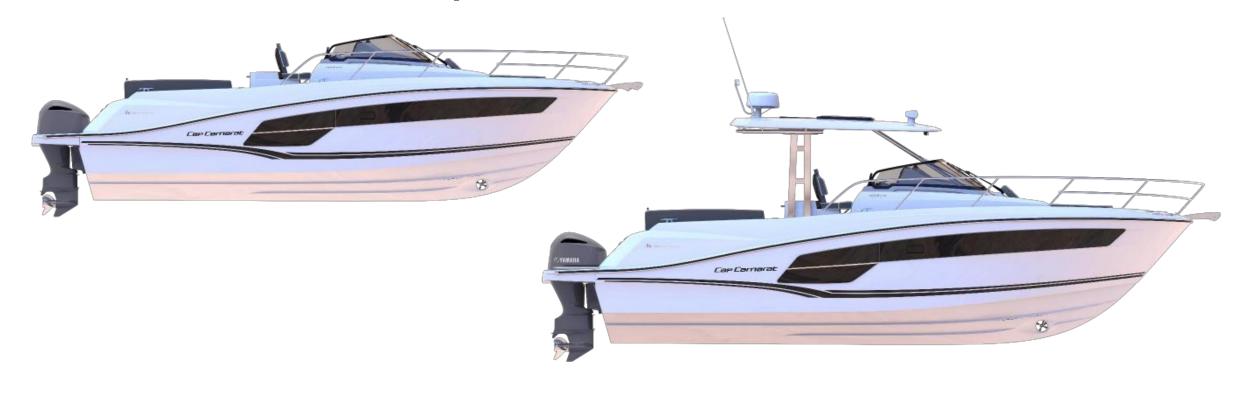

# CAP CAMARAT 10.5 WA Serie2

- Standard boat: without T-top → the alternative for bridge clearance issues
- T-top option is getting more and more popular (most of our sales)