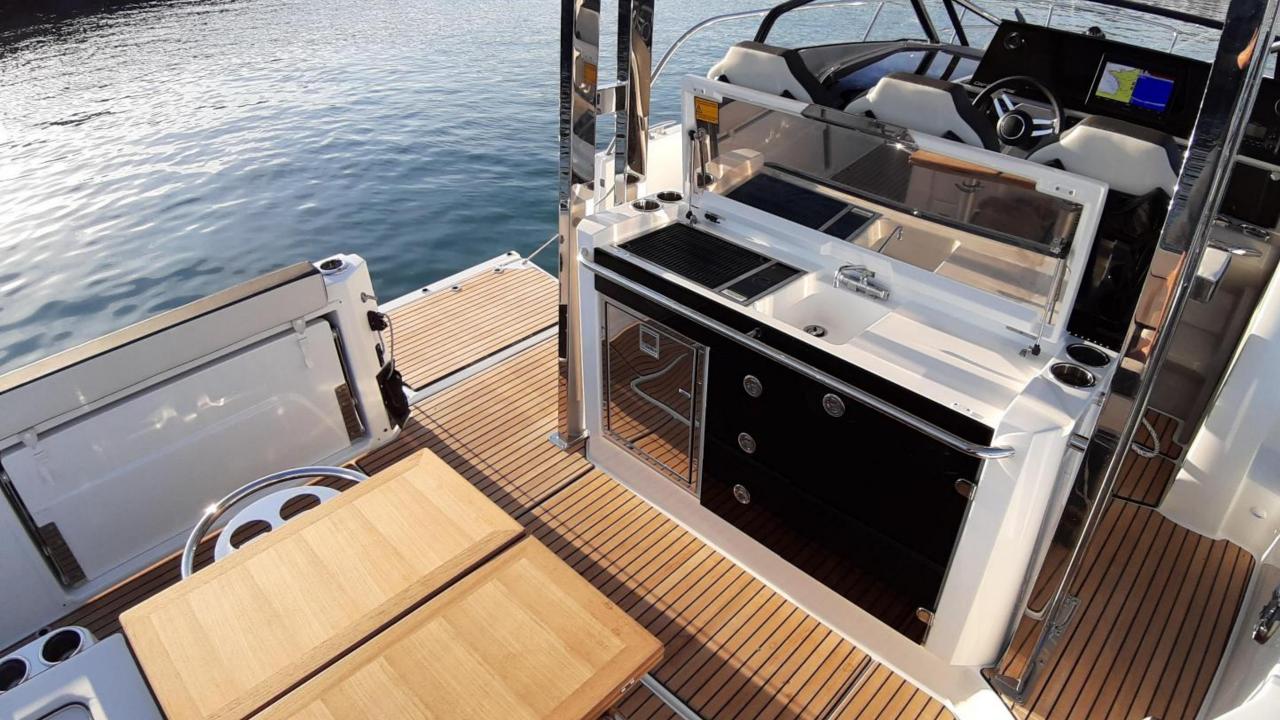

#### **New** sunlounge seating for 3 persons

+ Front sunpad filler (alu frame + cushion)

**New** manual lateral terrace (standard) with optional swim ladder and lifelines

**Exterior fridge** 

Electric grill
Or
NEW gas stove

Sink

**Drawers** 

**Storage locker** 

**Exterior fridge** 

Electric grill
Or
NEW gas stove

Sink

**Drawers** 

Transparent Livewell (approx 50 L / 13 US Gal)