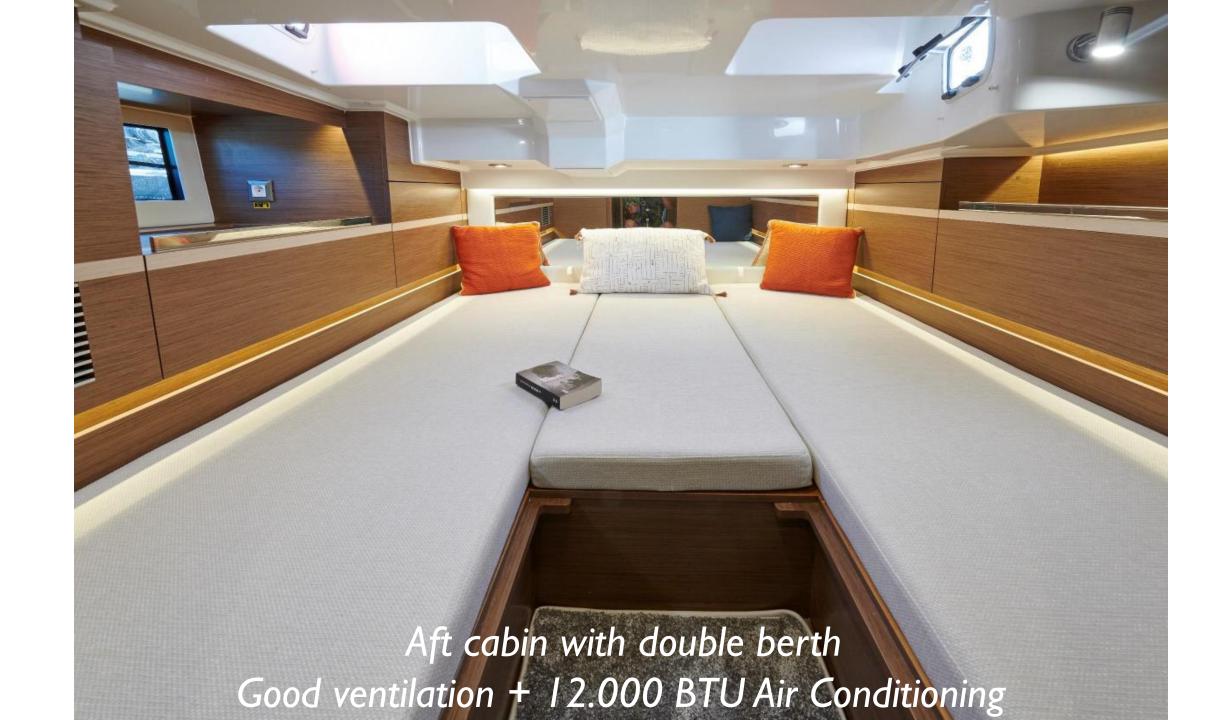

DEALER WEETING 5050

3 seats leaning post with folding bolsters and armrests

DEALER WEETING 5050

New exterior fabrics for the 2 flagships

→ same exclusive luxury fabrics dedicated to new 10.5 and 12.5

**NEW** separation door for aft cabin (option)