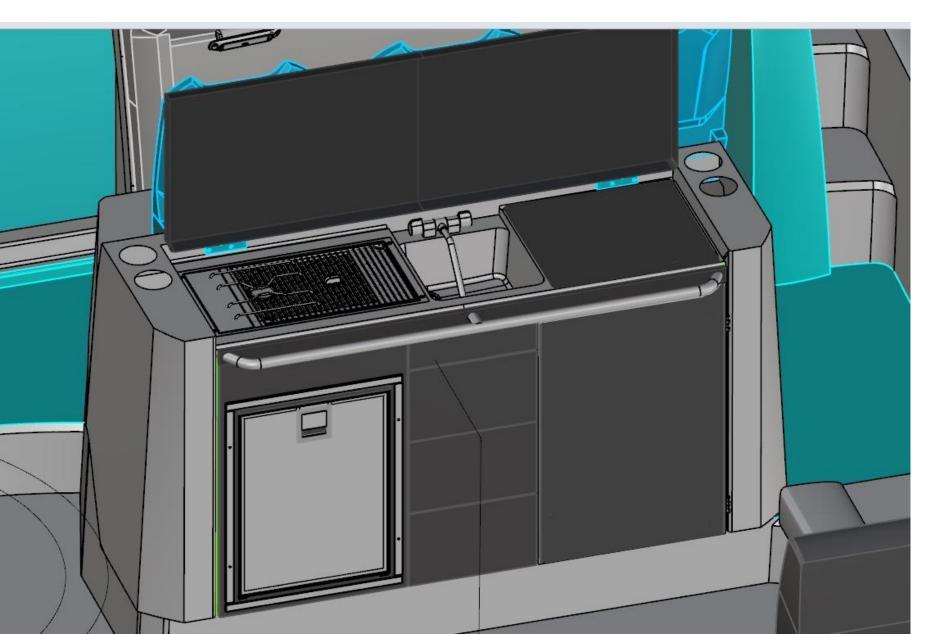

#### **New** sunlounge seating for 3 persons

+ Front sunpad filler (alu frame + cushion)

**New** manual lateral terrace (standard) with optional swim ladder and lifelines

**Exterior fridge** 

Electric grill
Or
NEW gas stove

Sink

**Drawers** 

**Storage locker** 

**Exterior fridge** 

Electric grill
Or
NEW gas stove

Sink

**Drawers** 

Transparent Livewell (approx 50 L / 13 US Gal)