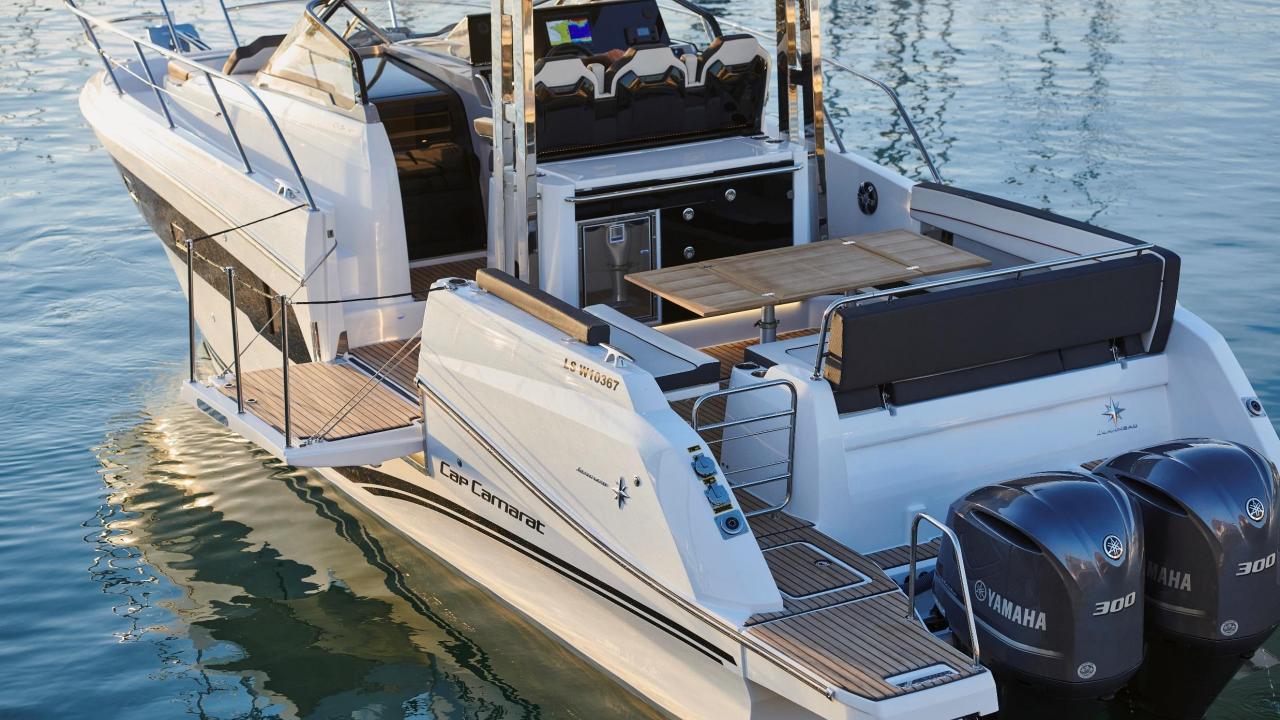

Power twin 2 x 300 hp - 2 x 375 hp

EC certification B-8 / C-10 (in progress)

Comfortable aft saloon with 2 lateral folding benches

Lateral terrace in std (manual)

Front cockpit with recess and 3 sunlounge seatings

Layout & new features coming from 12.5 WA

Comfortable aft saloon

with 2 lateral folding benches

(manual)

Front cockpit with recess and 3 sunlounge seatings

Layout & new features coming from 12.5 WA

**New** sunlounge seating for 3 persons