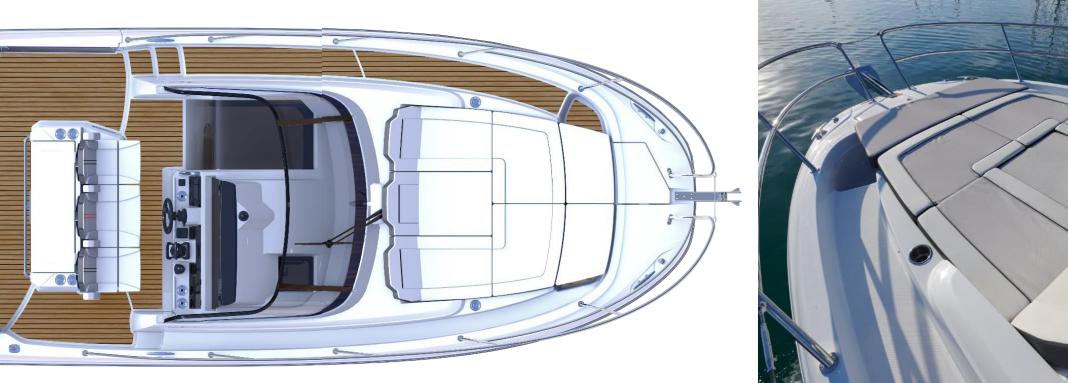

Power twin 2 x 300 hp - 2 x 375 hp

EC certification B-8 / C-10 (in progress)

Comfortable aft saloon with 2 lateral folding benches

Lateral terrace in std (manual)

Front cockpit with recess and 3 sunlounge seatings

Layout & new features coming from 12.5 WA

Comfortable aft saloon

with 2 lateral folding benches

(manual)

Front cockpit with recess and 3 sunlounge seatings

Layout & new features coming from 12.5 WA

**New** sunlounge seating for 3 persons