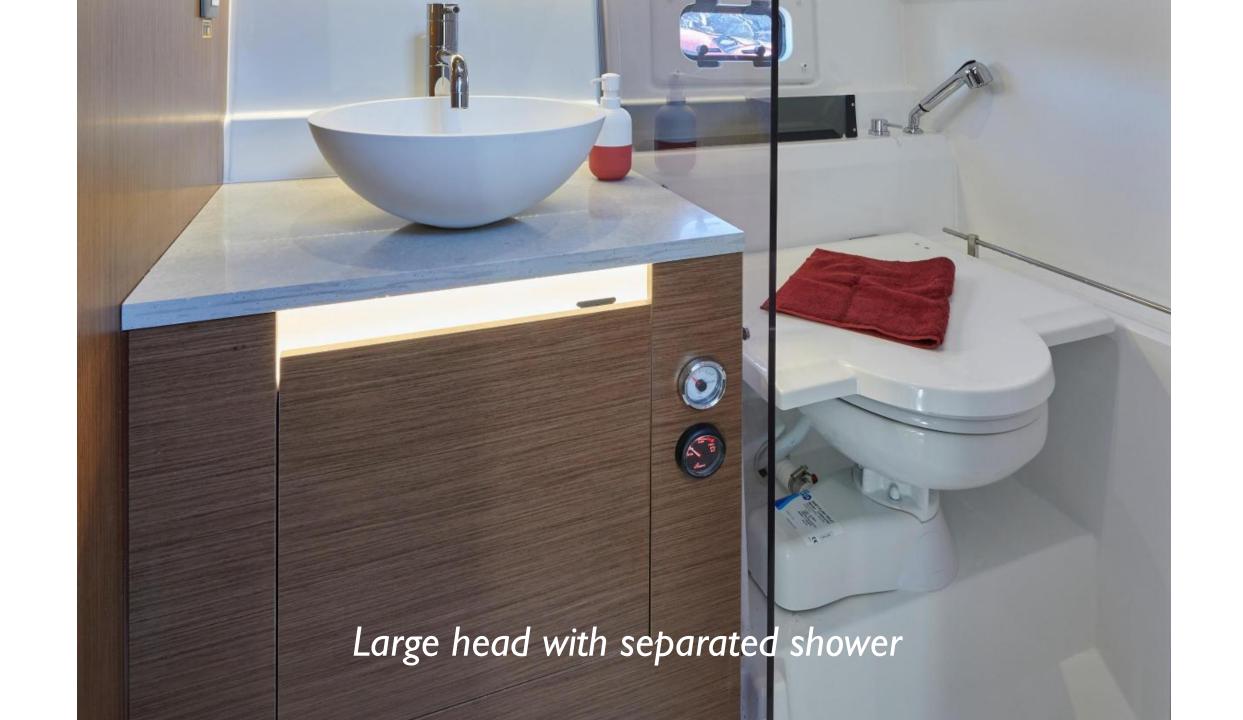

DEALER WEETING 5050

3 seats leaning post with folding bolsters and armrests

DEALER WEETING 5050

New exterior fabrics for the 2 flagships

→ same exclusive luxury fabrics dedicated to new 10.5 and 12.5

**NEW** separation door for aft cabin (option)