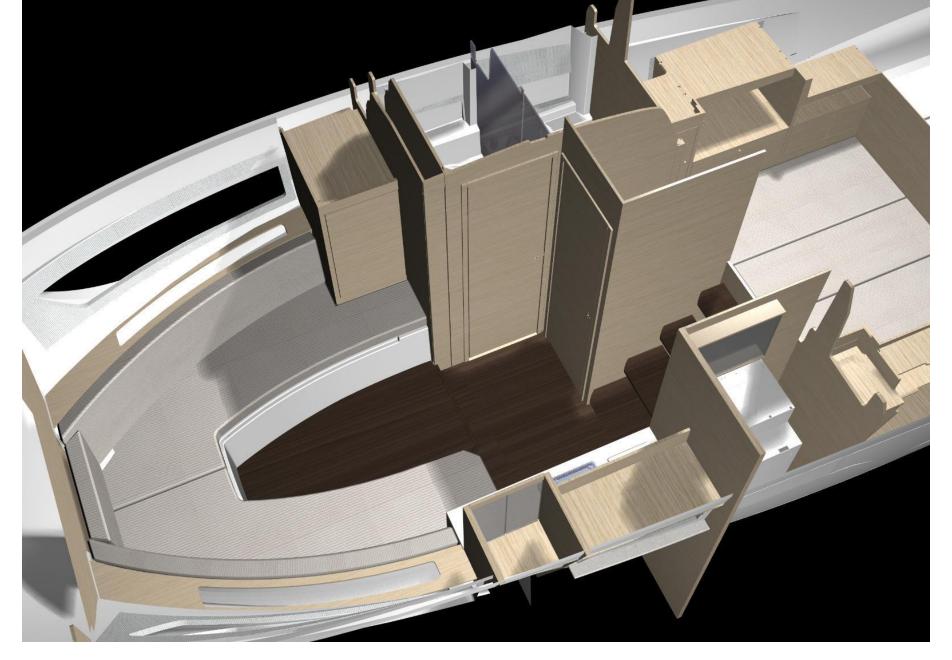

enches

(manual)



Front cockpit with recess and 3 sunlounge seatings

Layout & new features coming from 12.5 WA







**New** sunlounge seating for 3 persons





#### **New** sunlounge seating for 3 persons

+ Front sunpad filler (alu frame + cushion)







**New** manual lateral terrace (standard) with optional swim ladder and lifelines











**Exterior fridge** 

Electric grill
Or
NEW gas stove

Sink

**Drawers** 

**Storage locker** 



**Exterior fridge** 

Electric grill
Or
NEW gas stove

Sink

**Drawers** 

Transparent Livewell (approx 50 L / 13 US Gal)



DEALER WEETING 5050





3 seats leaning post with folding bolsters and armrests

DEALER WEETING 5050





New exterior fabrics for the 2 flagships

→ same exclusive luxury fabrics dedicated to new 10.5 and 12.5











**NEW** separation door for aft cabin (option)



In standard: open layout