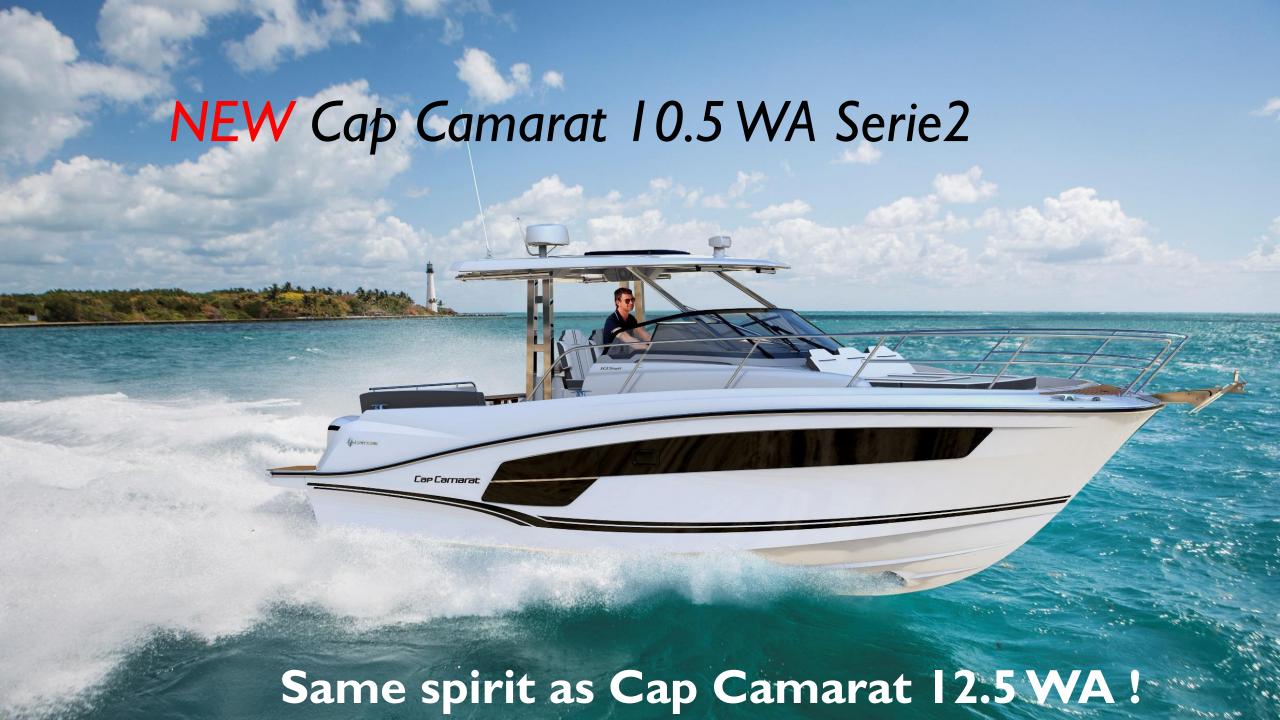

# CAP CAMARAT 10.5 WA Serie2

- Standard boat: without T-top → the alternative for bridge clearance issues
- T-top option is getting more and more popular (most of our sales)