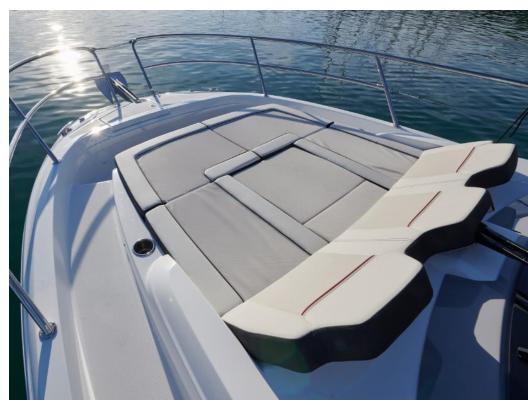

Layout & new features coming from 12.5 WA

Comfortable aft saloon

with 2 lateral folding benches

(manual)

Front cockpit with recess and 3 sunlounge seatings

Layout & new features coming from 12.5 WA

**New** sunlounge seating for 3 persons

#### **New** sunlounge seating for 3 persons

+ Front sunpad filler (alu frame + cushion)

**New** manual lateral terrace (standard) with optional swim ladder and lifelines

**Exterior fridge** 

Electric grill
Or
NEW gas stove