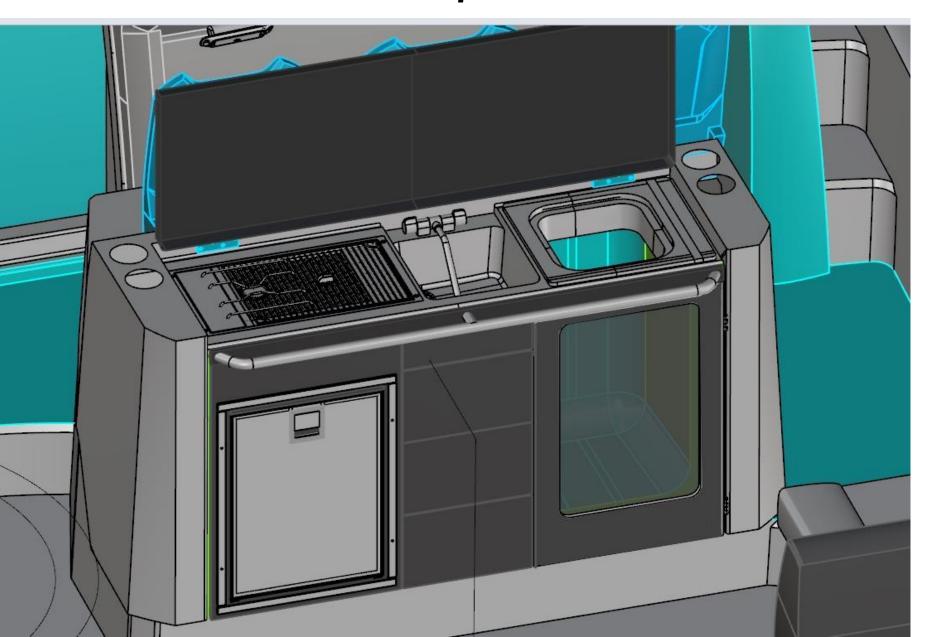

#### **New** sunlounge seating for 3 persons

+ Front sunpad filler (alu frame + cushion)

**New** manual lateral terrace (standard) with optional swim ladder and lifelines

**Exterior fridge** 

Electric grill
Or
NEW gas stove

Sink

**Drawers** 

**Storage locker** 

**Exterior fridge** 

Electric grill
Or
NEW gas stove

Sink

**Drawers** 

Transparent Livewell (approx 50 L / 13 US Gal)