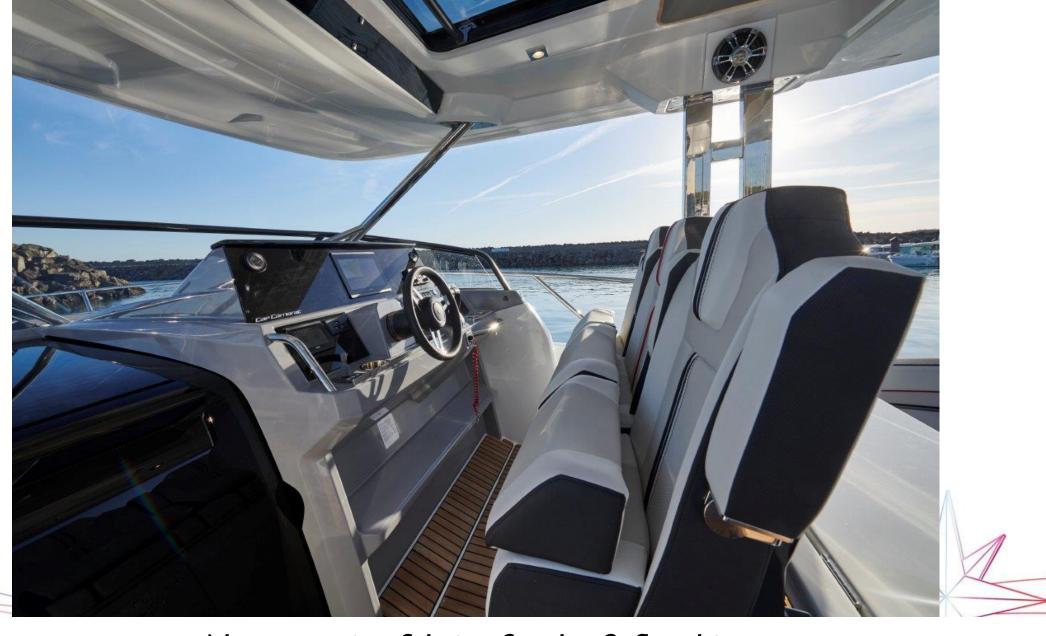

DEALER WEETING 5050

3 seats leaning post with folding bolsters and armrests

DEALER WEETING 5050

New exterior fabrics for the 2 flagships

→ same exclusive luxury fabrics dedicated to new 10.5 and 12.5

**NEW** separation door for aft cabin (option)