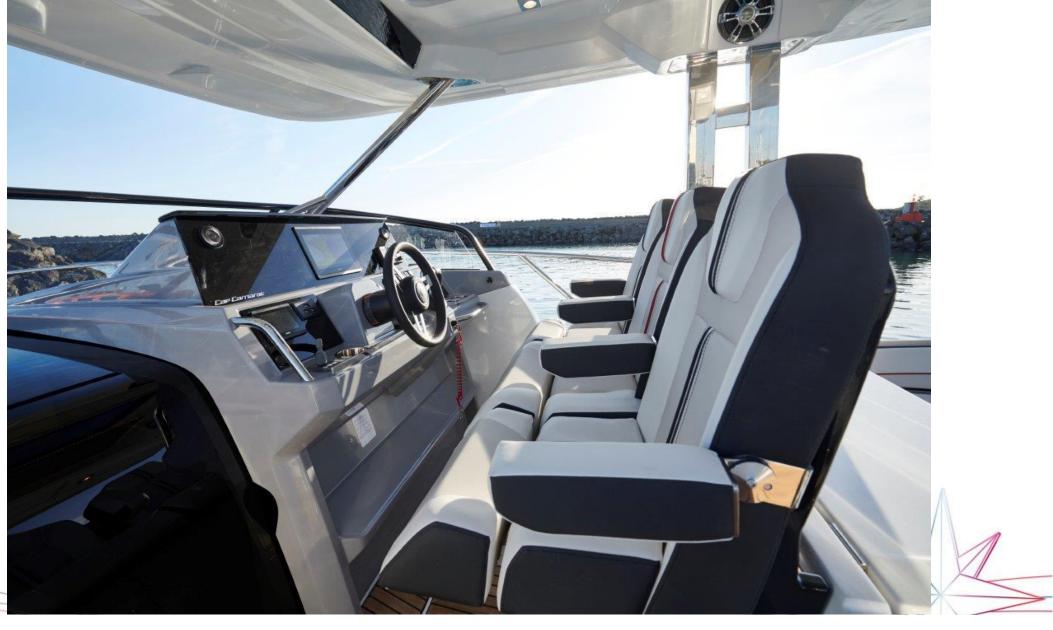

DEALER WEETING 5050

3 seats leaning post with folding bolsters and armrests

DEALER WEETING 5050

New exterior fabrics for the 2 flagships

→ same exclusive luxury fabrics dedicated to new 10.5 and 12.5

**NEW** separation door for aft cabin (option)