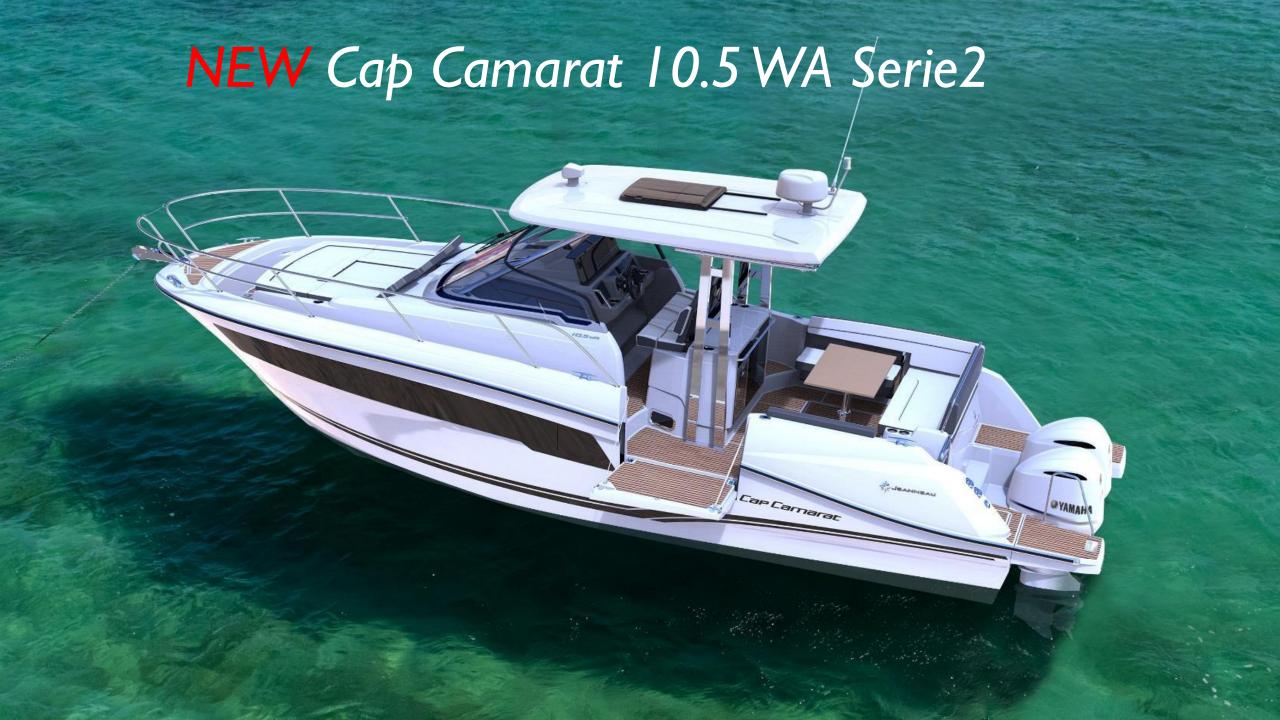

# CAP CAMARAT 10.5 WA Serie2

- Standard boat: without T-top → the alternative for bridge clearance issues
- T-top option is getting more and more popular (most of our sales)