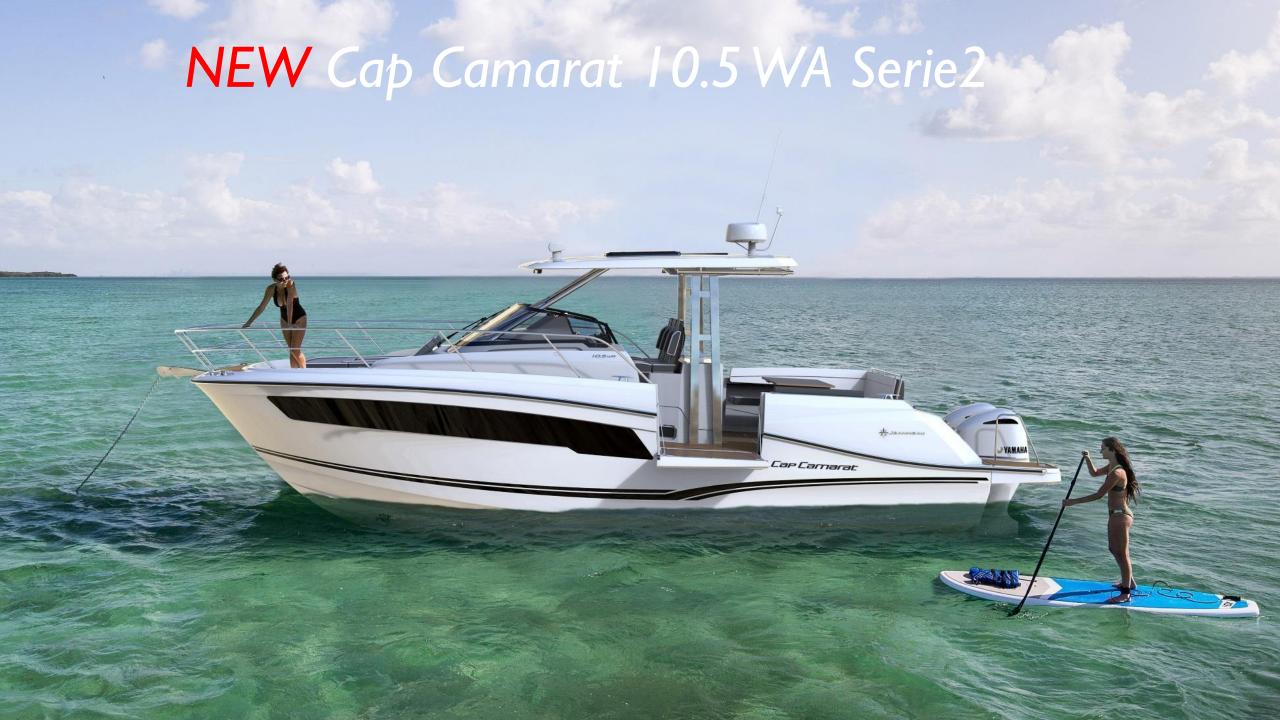

# CAP CAMARAT 10.5 WA Serie2

- Standard boat: without T-top → the alternative for bridge clearance issues
- T-top option is getting more and more popular (most of our sales)