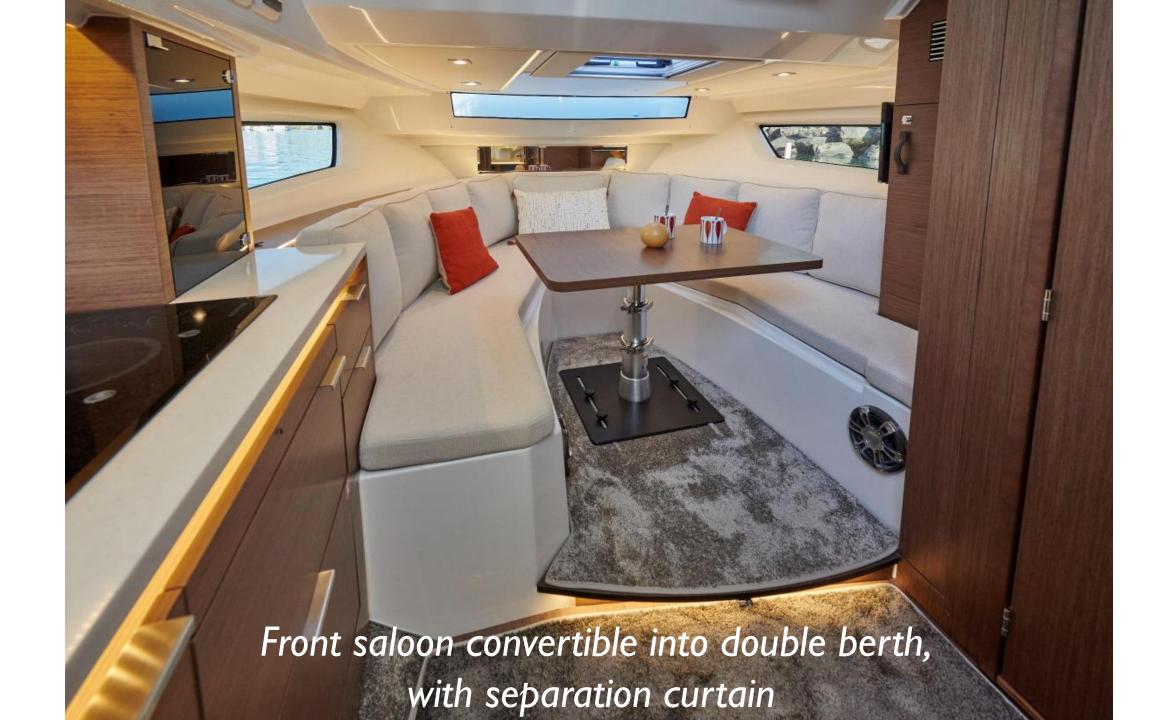

DEALER WEETING 5050

3 seats leaning post with folding bolsters and armrests

DEALER WEETING 5050

New exterior fabrics for the 2 flagships

→ same exclusive luxury fabrics dedicated to new 10.5 and 12.5

**NEW** separation door for aft cabin (option)