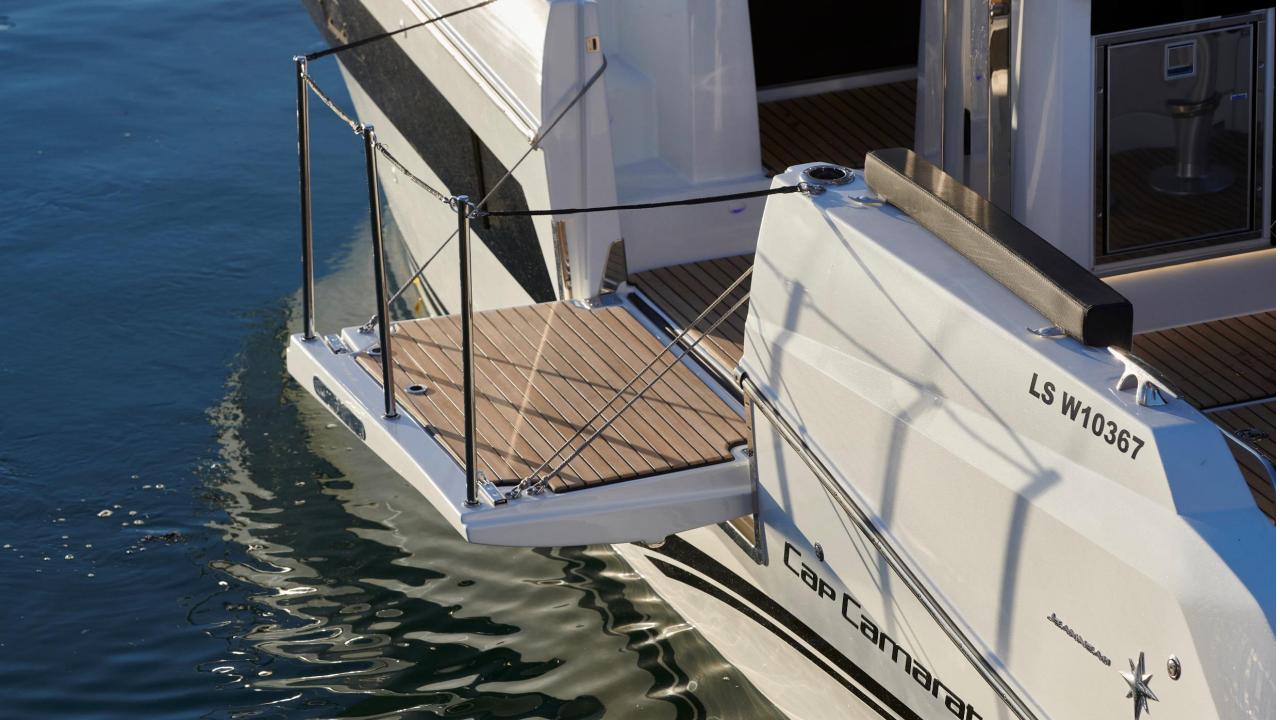

#### **New** sunlounge seating for 3 persons

+ Front sunpad filler (alu frame + cushion)

**New** manual lateral terrace (standard) with optional swim ladder and lifelines

**Exterior fridge** 

Electric grill
Or
NEW gas stove