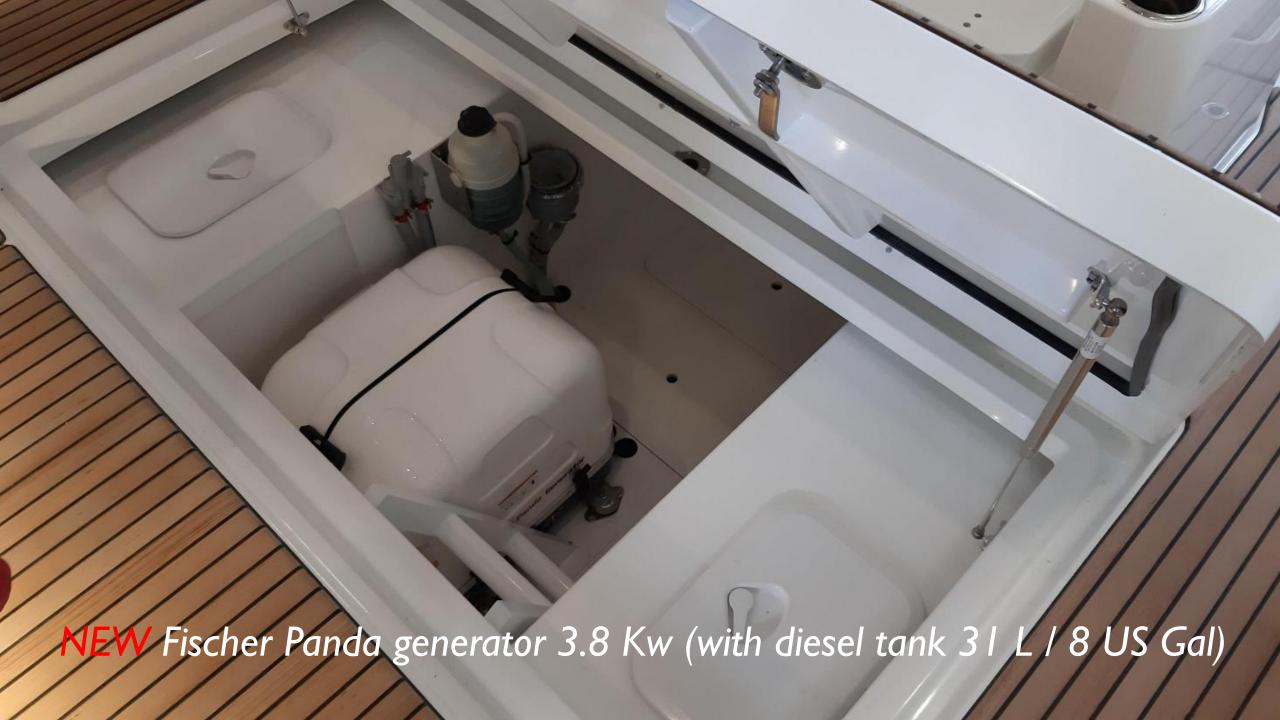

#### **Preliminary specifications**

Overall length with platforms: 10,93 m 35'10"

Overall length: 9,95 m 32'7"

Hull length: 9,32 m 30'6"

Beam: 3,25 m 10'7"

Fuel tanks: 2 x 400 L 210 US gal

Water capacity: 160 L 42 US gal