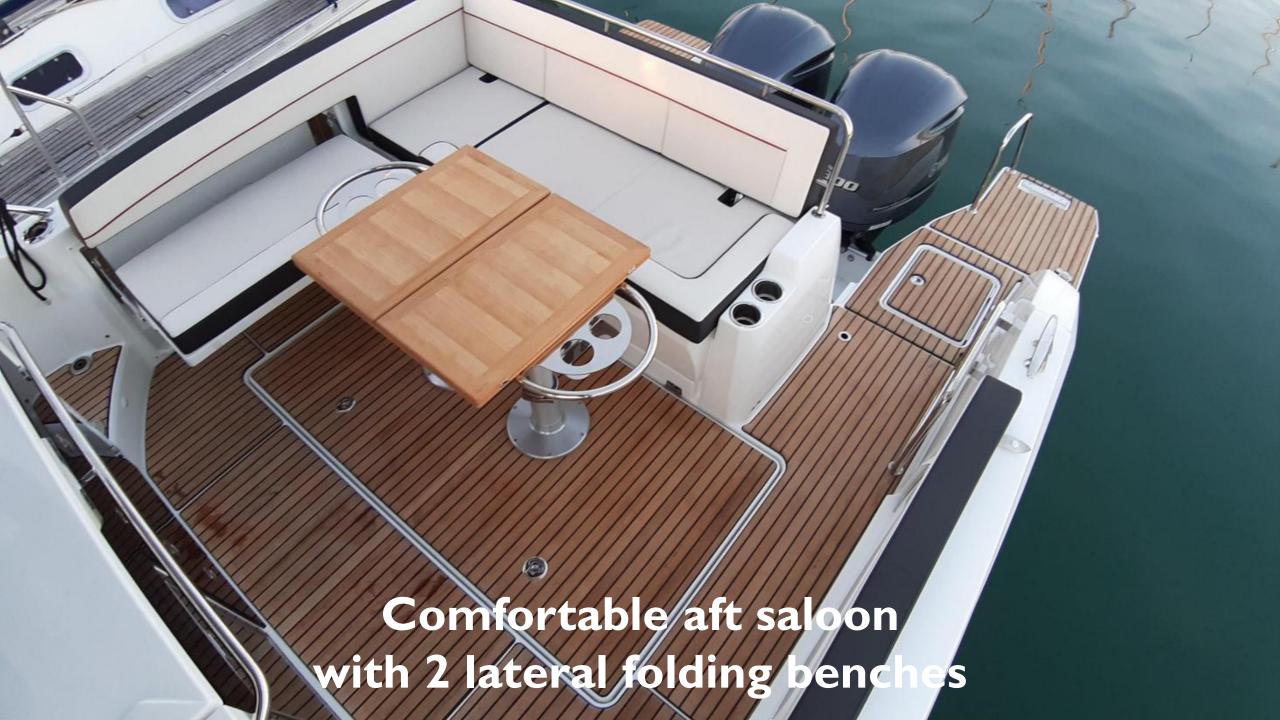

Power twin 2 x 300 hp - 2 x 375 hp

EC certification B-8 / C-10 (in progress)

Comfortable aft saloon with 2 lateral folding benches

Lateral terrace in std (manual)

Front cockpit with recess and 3 sunlounge seatings

Layout & new features coming from 12.5 WA

Comfortable aft saloon

with 2 lateral folding benches

(manual)

Front cockpit with recess and 3 sunlounge seatings

Layout & new features coming from 12.5 WA

**New** sunlounge seating for 3 persons