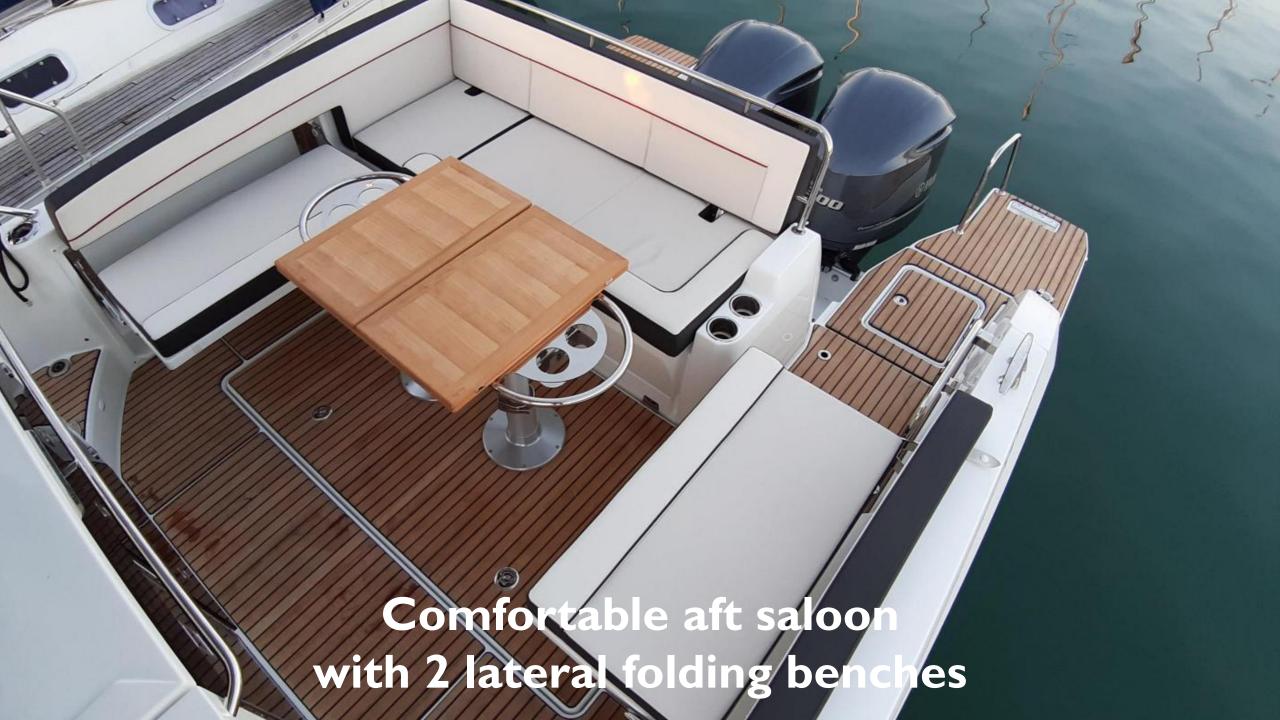

Power twin 2 x 300 hp - 2 x 375 hp

EC certification B-8 / C-10 (in progress)

Comfortable aft saloon with 2 lateral folding benches

Lateral terrace in std (manual)

Front cockpit with recess and 3 sunlounge seatings

Layout & new features coming from 12.5 WA

Comfortable aft saloon

with 2 lateral folding benches

(manual)

Front cockpit with recess and 3 sunlounge seatings

Layout & new features coming from 12.5 WA

**New** sunlounge seating for 3 persons