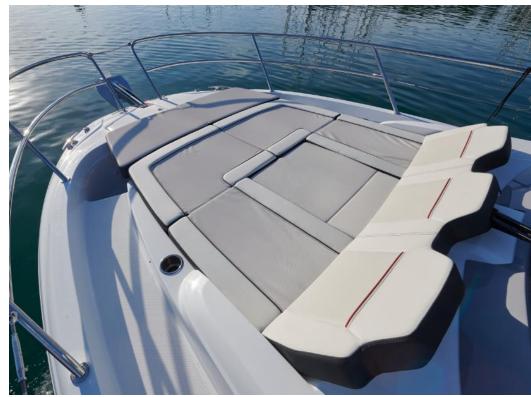

Layout & new features coming from 12.5 WA

Comfortable aft saloon

with 2 lateral folding benches

(manual)

Front cockpit with recess and 3 sunlounge seatings

Layout & new features coming from 12.5 WA

**New** sunlounge seating for 3 persons

#### **New** sunlounge seating for 3 persons

+ Front sunpad filler (alu frame + cushion)

**New** manual lateral terrace (standard) with optional swim ladder and lifelines

**Exterior fridge** 

Electric grill
Or
NEW gas stove