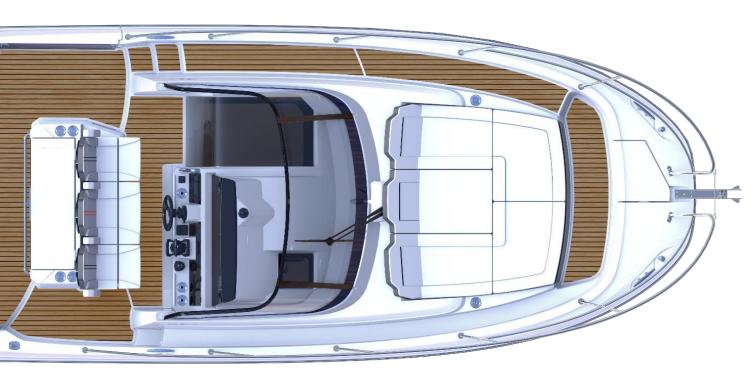

Power twin 2 x 300 hp - 2 x 375 hp

EC certification B-8 / C-10 (in progress)

Comfortable aft saloon with 2 lateral folding benches

Lateral terrace in std (manual)

Front cockpit with recess and 3 sunlounge seatings

Layout & new features coming from 12.5 WA

Comfortable aft saloon

with 2 lateral folding benches

(manual)

Front cockpit with recess and 3 sunlounge seatings

Layout & new features coming from 12.5 WA

**New** sunlounge seating for 3 persons