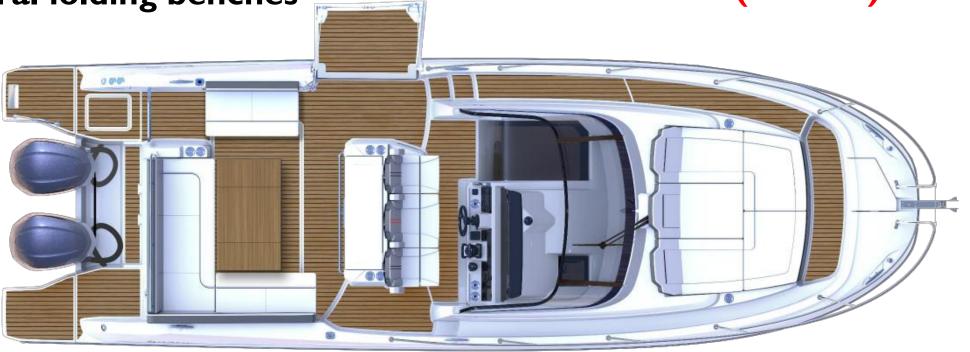

Power twin 2 x 300 hp - 2 x 375 hp

EC certification B-8 / C-10 (in progress)

Comfortable aft saloon with 2 lateral folding benches

Lateral terrace in std (manual)

Front cockpit with recess and 3 sunlounge seatings

Layout & new features coming from 12.5 WA

Comfortable aft saloon

with 2 lateral folding benches

(manual)

Front cockpit with recess and 3 sunlounge seatings

Layout & new features coming from 12.5 WA

**New** sunlounge seating for 3 persons